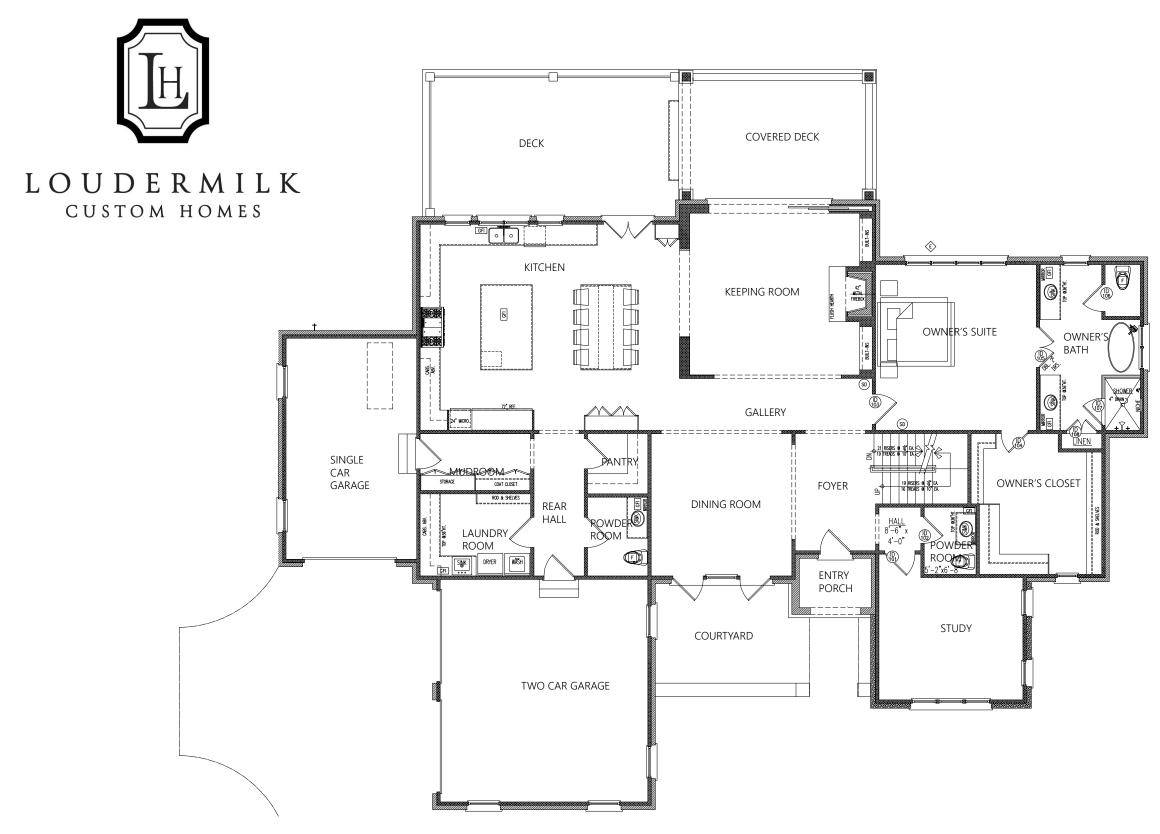

FIRST FLOOR PLAN www.loudermilkhomes.com | office: 770.485.2600 | email: info@loudermilkhomes.com 1827 Powers Ferry Road, Building 6, Atlanta, GA 30339