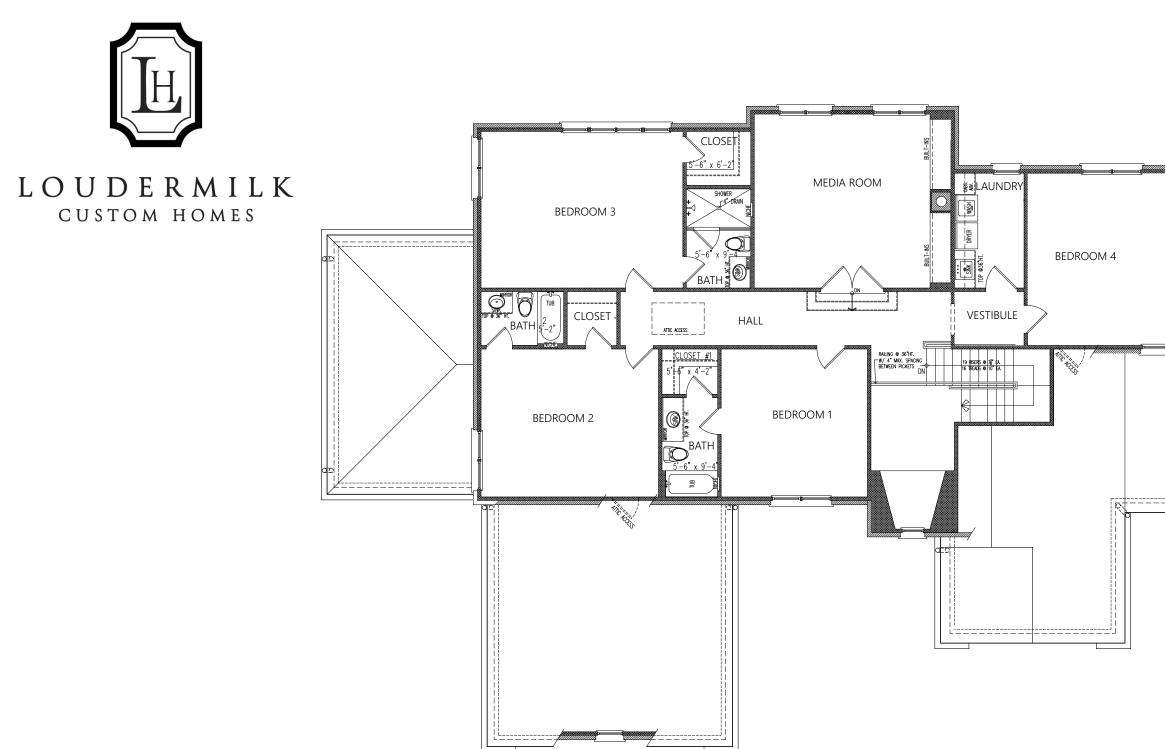

SECOND FLOOR PLAN www.loudermilkhomes.com | office: 770.485.2600 | email: info@loudermilkhomes.com 1827 Powers Ferry Road, Building 6, Atlanta, GA 30339

BASEMENT FLOOR www.loudermilkhomes.com | office: 770.485.2600 | email: info@loudermilkhomes.com 1827 Powers Ferry Road, Building 6, Atlanta, GA 30339 PLAN