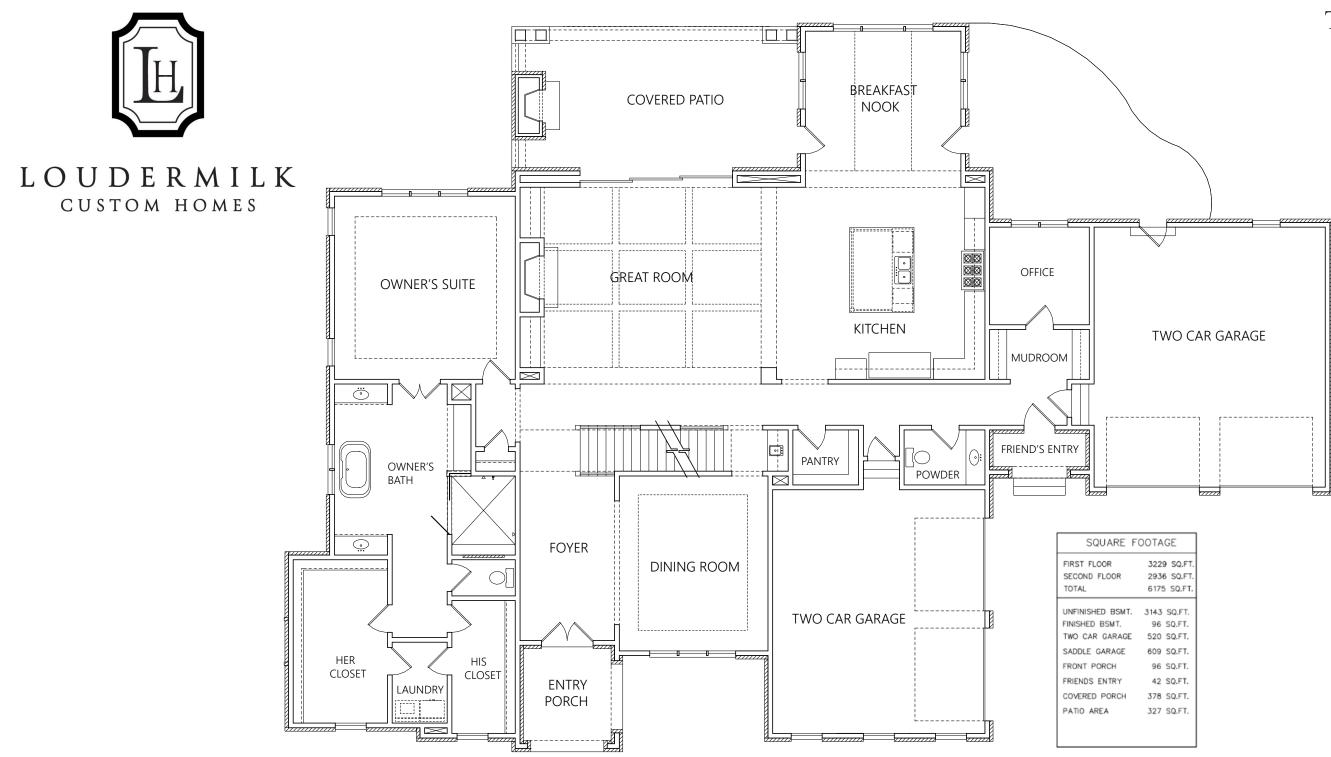

www.loudermilkhomes.com | office: 770.485.2600 | email: info@loudermilkhomes.com REAR ELEVATION 1827 Powers Ferry Road, Building 6, Atlanta, GA 30339

FIRST FLOOR PLAN www.loudermilkhomes.com | office: 770.485.2600 | email: info@loudermilkhomes.com 1827 Powers Ferry Road, Building 6, Atlanta, GA 30339