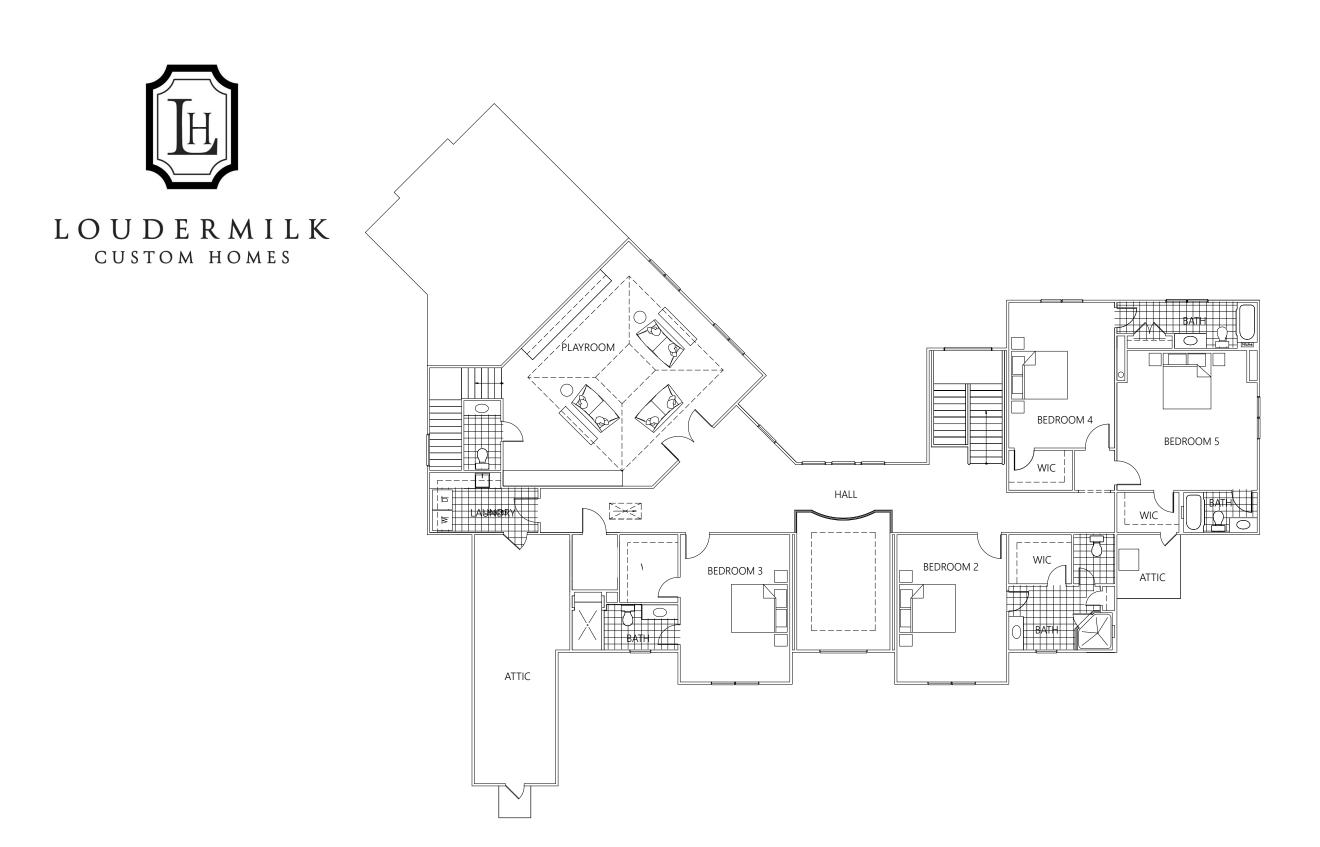

### **SQUARE FOOTAGE:** 5,050 SQFT **FIRST FLOOR AREA**: 3,100 SQFT **SECOND FLOOR AREA: BASEMENT FLOOR PLAN:** 5,050 SQFT TOTAL HEATED FLOOR AREA: 8,150 SQFT DECK **GARAGE AREA:** 1,245 SQFT FAMILY ROOM BREAKFAST (COVERED DECK PANTRY 0 OFFICE OWNER'S BEDROOM KITCHEN 6868 HALL -DINING ROOM-FUTURE ELEVATOF b BUTLER'S $\bigcirc$ OWNER'S BATH KITCHEN 0 D C LIVING ROOM FOYER D Ď OWNER'S CLOSET COAT O MUDROOM CLOSET

FIRST FLOOR PLAN www.loudermilkhomes.com | office: 770.485.2600 | email: info@loudermilkhomes.com 1827 Powers Ferry Road, Building 6, Atlanta, GA 30339

SECOND FLOOR PLAN www.loudermilkhomes.com | office: 770.485.2600 | email: info@loudermilkhomes.com 1827 Powers Ferry Road, Building 6, Atlanta, GA 30339