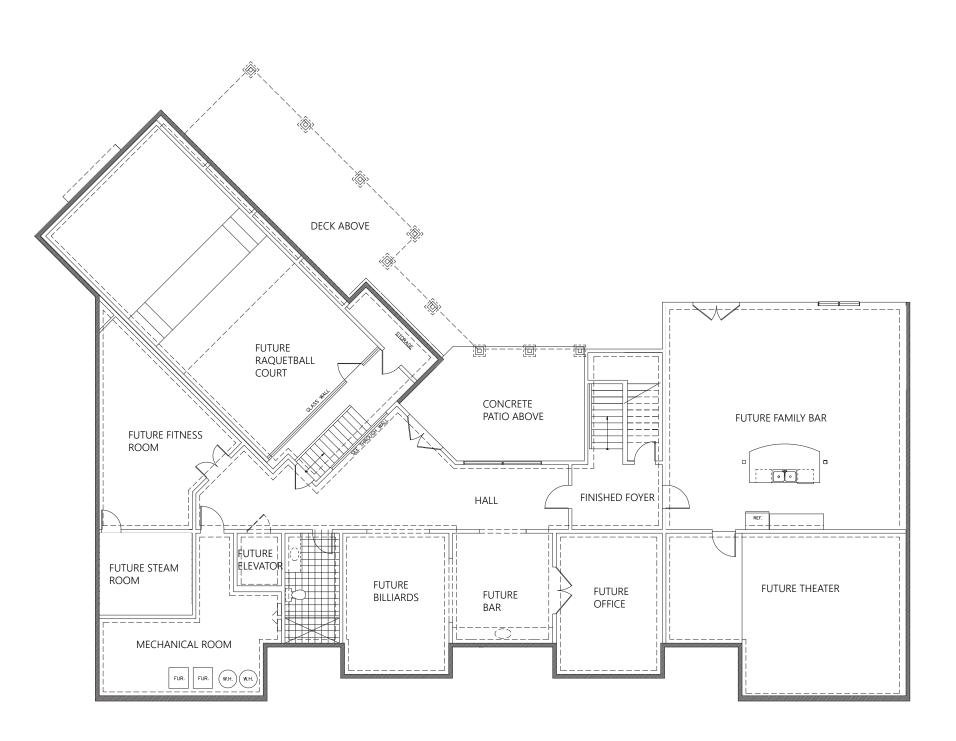

### **SQUARE FOOTAGE:** 5,050 SQFT **FIRST FLOOR AREA**: 3,100 SQFT **SECOND FLOOR AREA: BASEMENT FLOOR PLAN:** 5,050 SQFT TOTAL HEATED FLOOR AREA: 8,150 SQFT DECK **GARAGE AREA:** 1,245 SQFT FAMILY ROOM BREAKFAST (COVERED DECK PANTRY 0 OFFICE OWNER'S BEDROOM KITCHEN 6868 HALL -DINING ROOM-FUTURE ELEVATOF b BUTLER'S $\bigcirc$ OWNER'S BATH KITCHEN 0 D C LIVING ROOM FOYER D Ď OWNER'S CLOSET COAT O MUDROOM CLOSET

BASEMENT FLOOR www.loudermilkhomes.com | office: 770.485.2600 | email: info@loudermilkhomes.com 1827 Powers Ferry Road, Building 6, Atlanta, GA 30339 PLAN