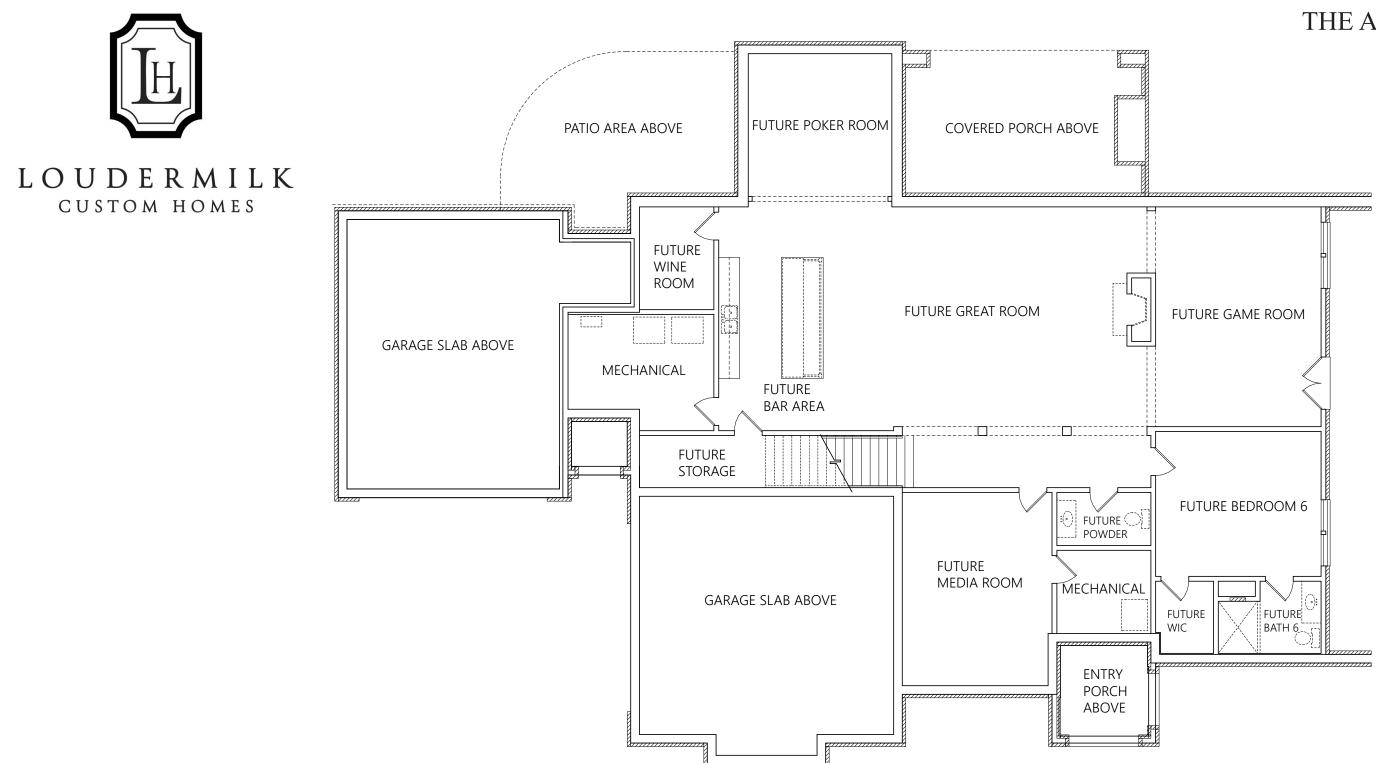

COVERED PATIO

GREAT

ROOM

 $\geq$ 

SECOND FLOOR PLAN www.loudermilkhomes.com | office: 770.485.2600 | email: info@loudermilkhomes.com 1827 Powers Ferry Road, Building 6, Atlanta, GA 30339

BASEMENT FLOOR www.loudermilkhomes.com | office: 770.485.2600 | email: info@loudermilkhomes.com 1827 Powers Ferry Road, Building 6, Atlanta, GA 30339 PLAN