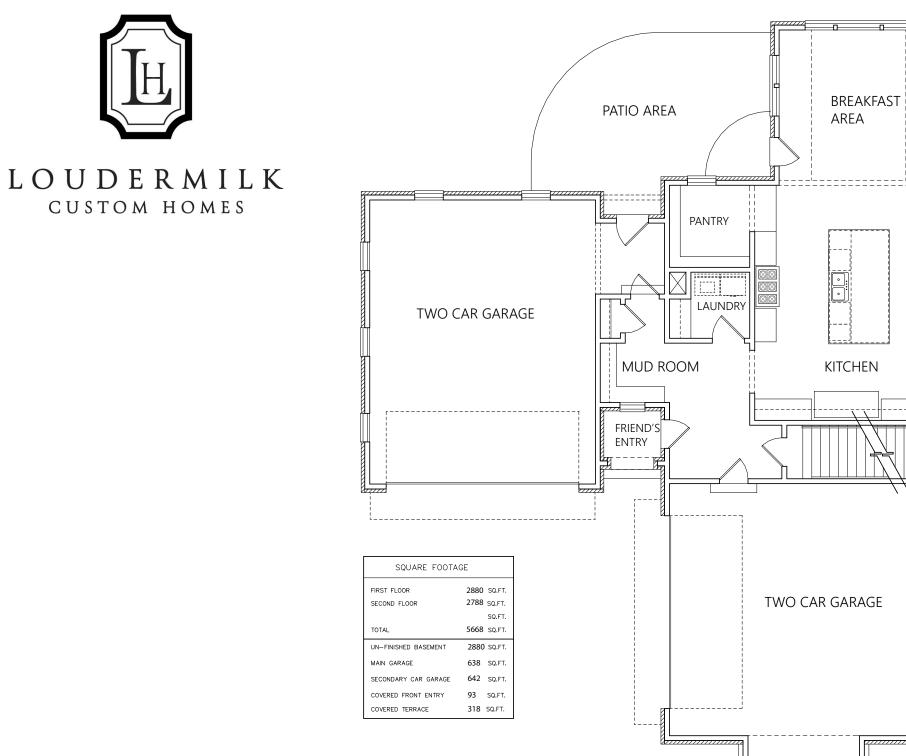

FOYER TWO CAR GARAGE DINING ROOM ENTRY 0 0 PORCH \_ \_0 -0-

FIRST FLOOR PLAN www.loudermilkhomes.com | office: 770.485.2600 | email: info@loudermilkhomes.com 1827 Powers Ferry Road, Building 6, Atlanta, GA 30339