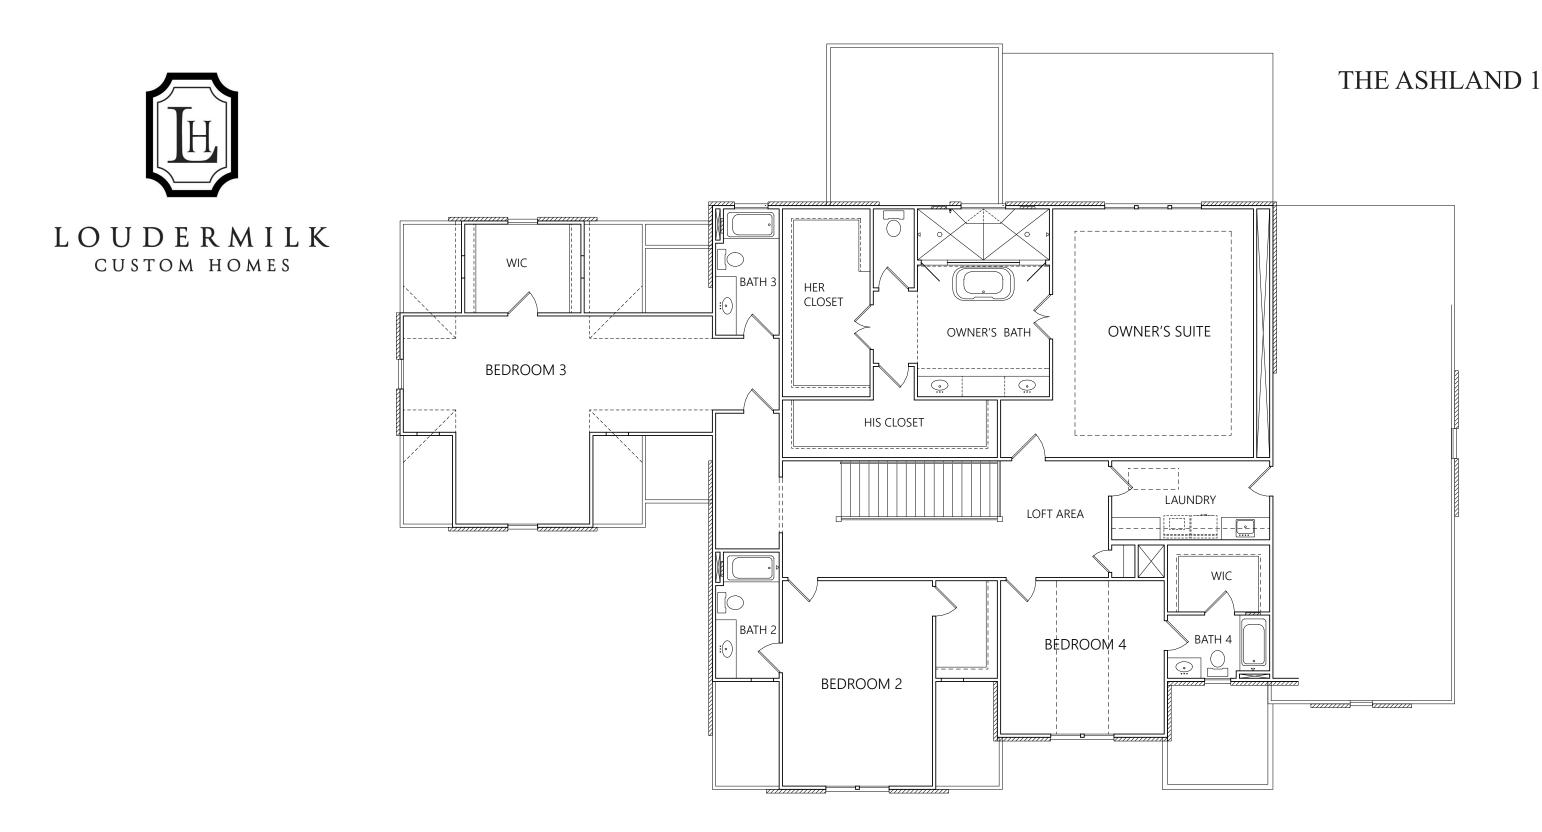

COVERED PATIO

GREAT

ROOM

 $\geq$ 

SECOND FLOOR PLAN www.loudermilkhomes.com | office: 770.485.2600 | email: info@loudermilkhomes.com 1827 Powers Ferry Road, Building 6, Atlanta, GA 30339

BASEMENT FLOOR www.loudermilkhomes.com | office: 770.485.2600 | email: info@loudermilkhomes.com 1827 Powers Ferry Road, Building 6, Atlanta, GA 30339 PLAN