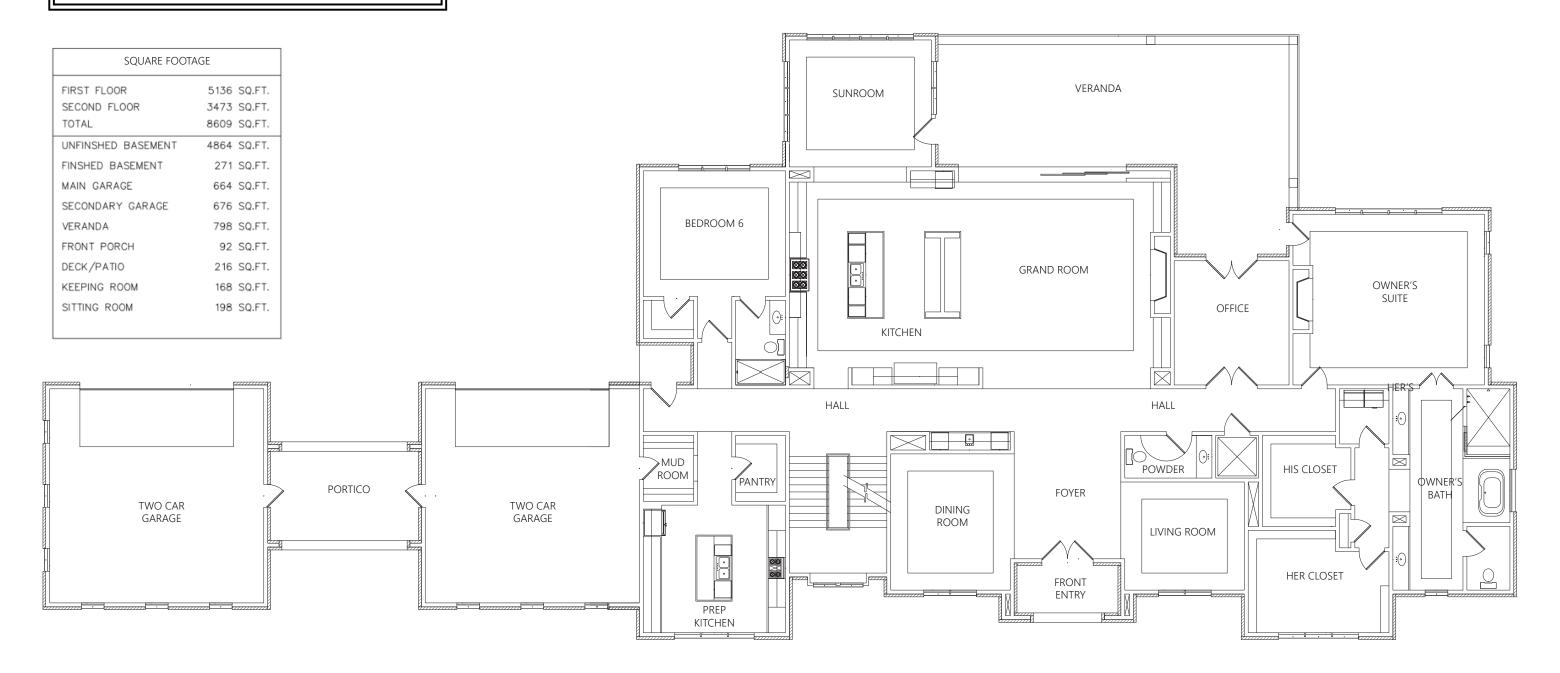

CUSTOM HOMES

FIRST FLOOR PLAN

www.loudermilkhomes.com | office: 770.485.2600 | email: info@loudermilkhomes.com 1827 Powers Ferry Road, Building 6, Atlanta, GA 30339 Architecture and landscape renderings do not reflect finished selections