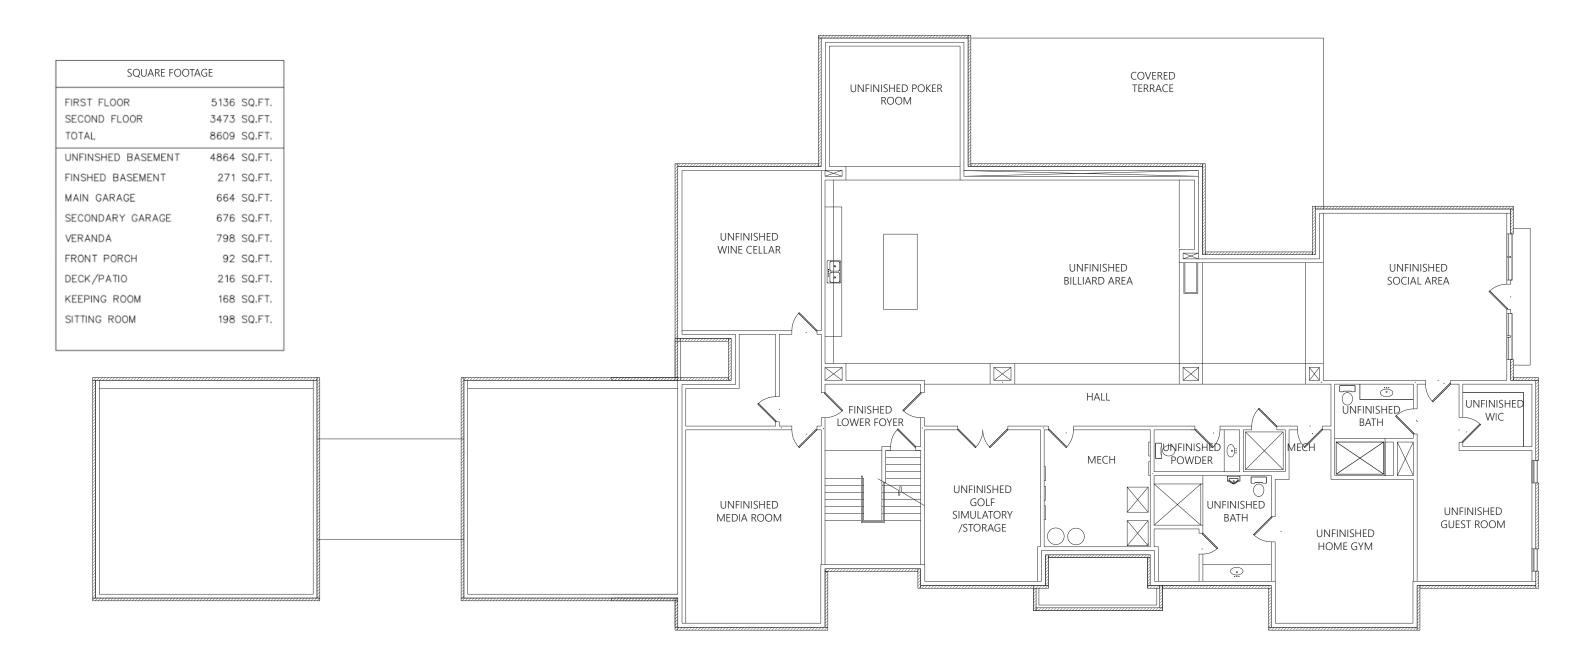

CUSTOM HOMES

BASEMENT FLOOR PLAN

www.loudermilkhomes.com | office: 770.485.2600 | email: info@loudermilkhomes.com 1827 Powers Ferry Road, Building 6, Atlanta, GA 30339 Architecture and landscape renderings do not reflect finished selections