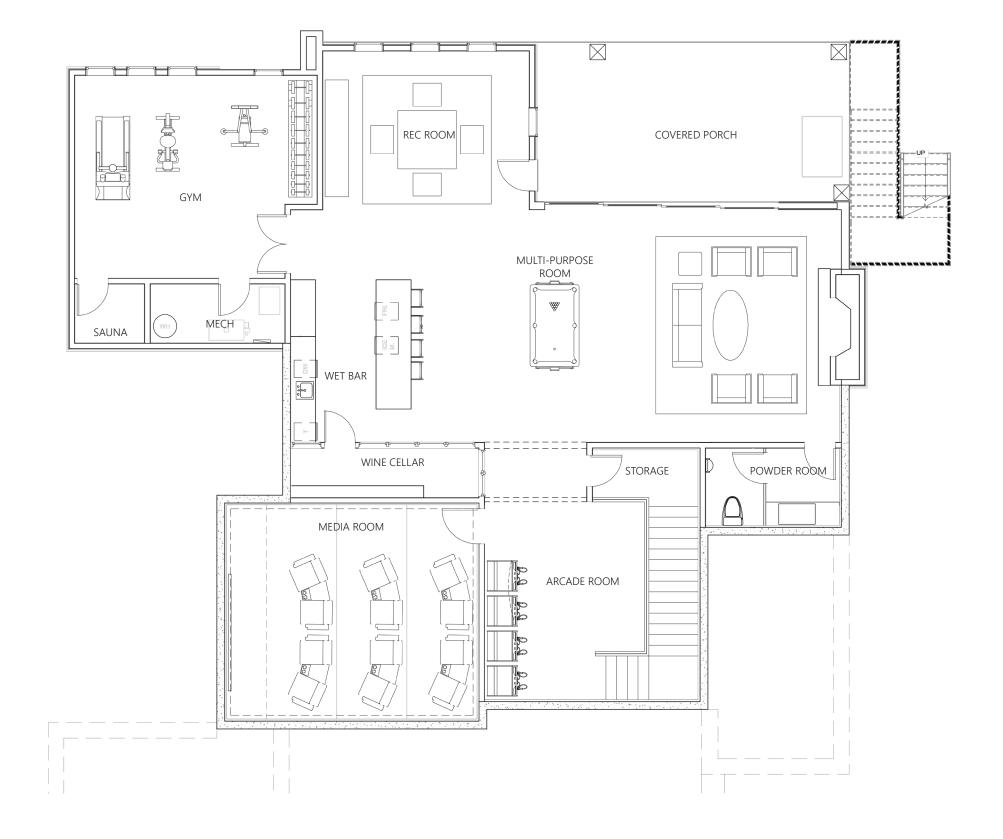

CUSTOM HOMES

BASEMENT FLOOR PLAN

www.loudermilkhomes.com | office: 770.485.2600 | email: info@loudermilkhomes.com 1827 Powers Ferry Road, Building 6, Atlanta, GA 30339 Architecture and landscape renderings do not reflect finished selections