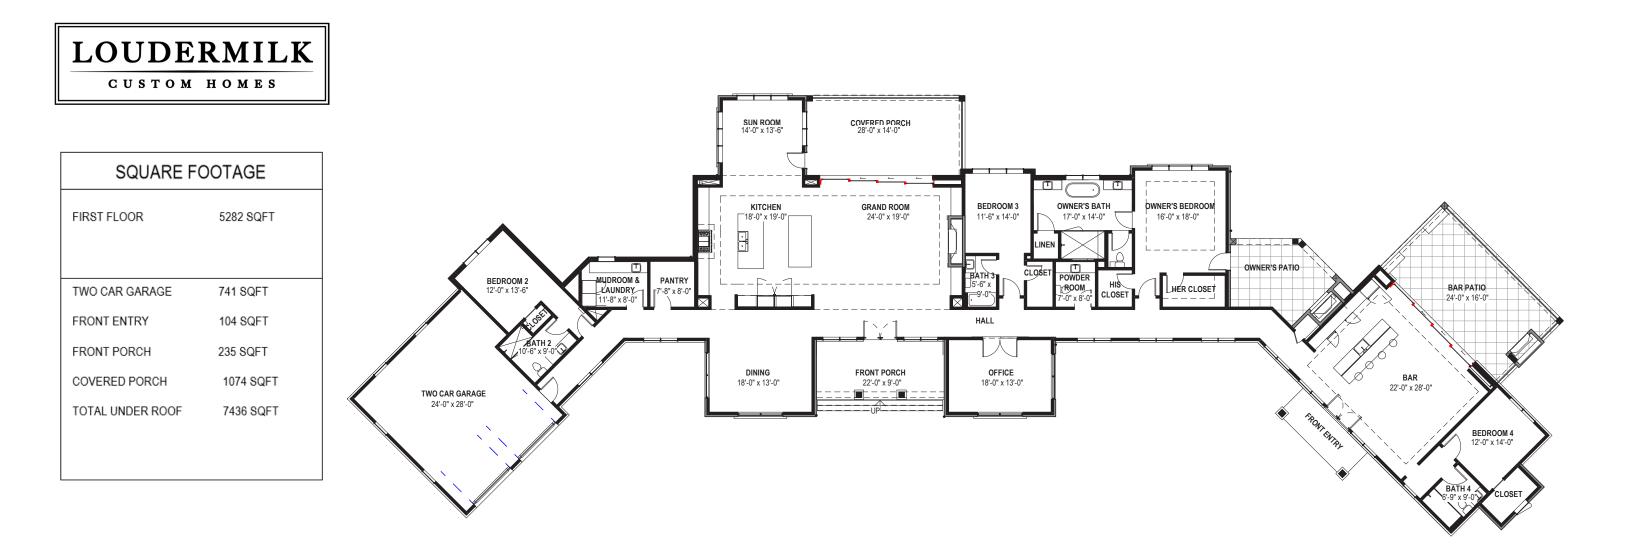

ecture and landscape renderings do not reflect finished selections





FRONT ELEVATION

www.loudermilkhomes.com | office: 770.485.2600 | email: info@loudermilkhomes.com 1827 Powers Ferry Road, Building 6, Atlanta, GA 30339 Architecture and landscape renderings do not reflect finished selections CEDAR HILL LOT 1





**REAR ELEVATION** 

www.loudermilkhomes.com | office: 770.485.2600 | email: info@loudermilkhomes.com 1827 Powers Ferry Road, Building 6, Atlanta, GA 30339 Architecture and landscape renderings do not reflect finished selections

CEDAR HILL LOT 1







www.loudermilkhomes.com | office: 770.485.2600 | email: info@loudermilkhomes.com 1827 Powers Ferry Road, Building 6, Atlanta, GA 30339 Architecture and landscape renderings do not reflect finished selections

CEDAR HILL LOT 1





www.loudermilkhomes.com | office: 770.485.2600 | email: info@loudermilkhomes.com 1827 Powers Ferry Road, Building 6, Atlanta, GA 30339 Architecture and landscape renderings do not reflect finished selections

**CEDAR HILL** LOT 1