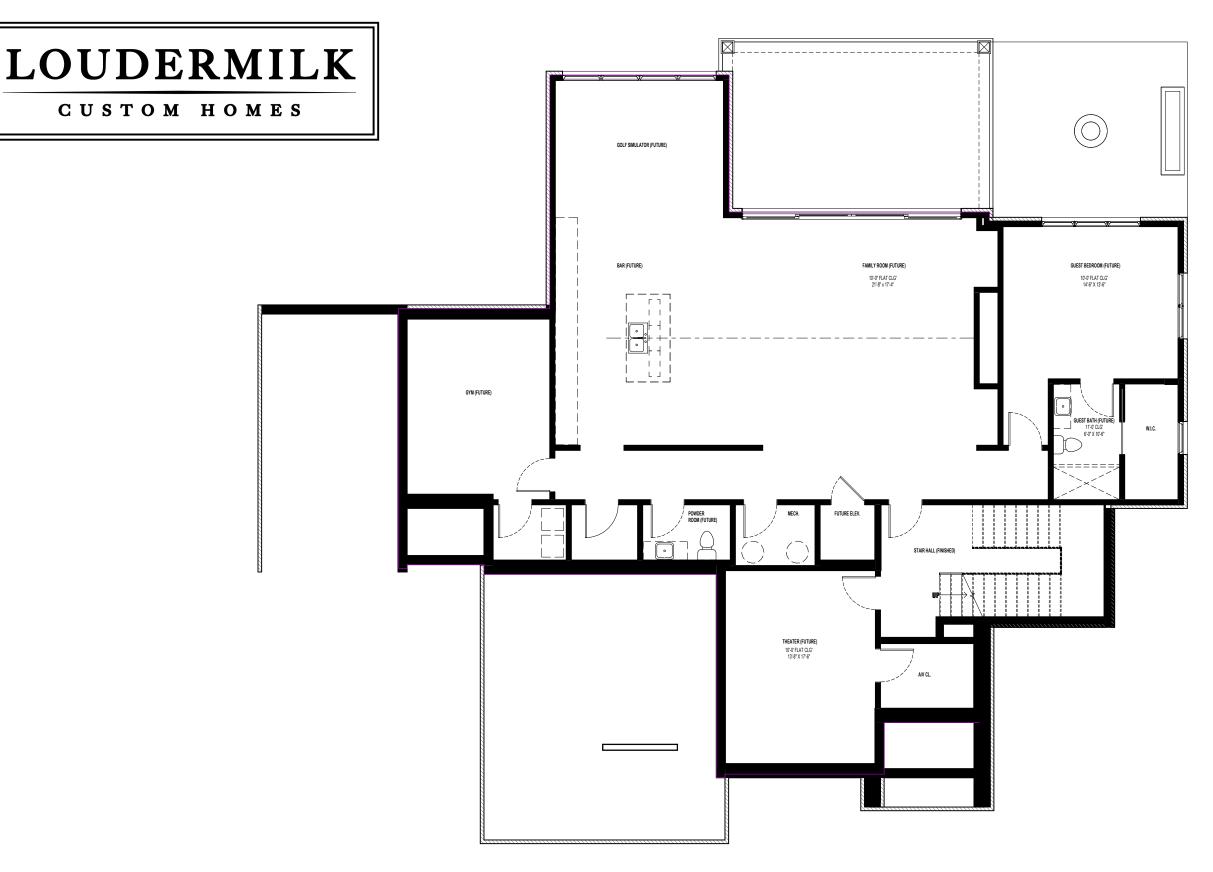

BASEMENT FLOOR PLAN

www.loudermilkhomes.com | office: 770.485.2600 | email: info@loudermilkhomes.com 1827 Powers Ferry Road, Building 6, Atlanta, GA 30339 Architecture and landscape renderings do not reflect finished selections